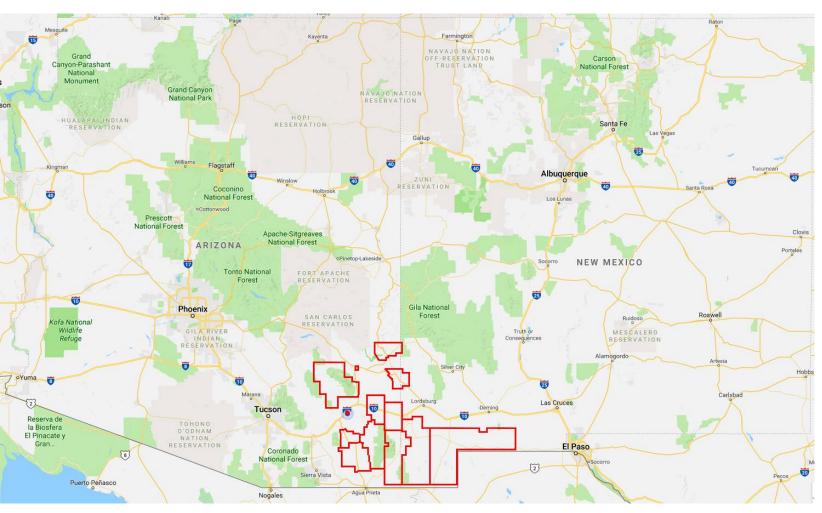

## By The Numbers

- Southeast AZ & southwest NM
- 10,467 sq. mi.
  - Iowa 56,273 sq mi
  - Vermont 9,616 sq mi
  - Rhode Island 1,212 sq mi.

### 4 offices

- Animas, NM
- Clifton, AZ
- Safford, AZ
- Willcox, AZ (Headquarters)

### More TV Channel contracts to be negotiated prior EOY

- 3 Local channel DMAs
  - Phoenix, AZ
  - Tucson, AZ
  - Albuquerque, NM
- Fox Sports AZ (MLB, NBA, NHL)