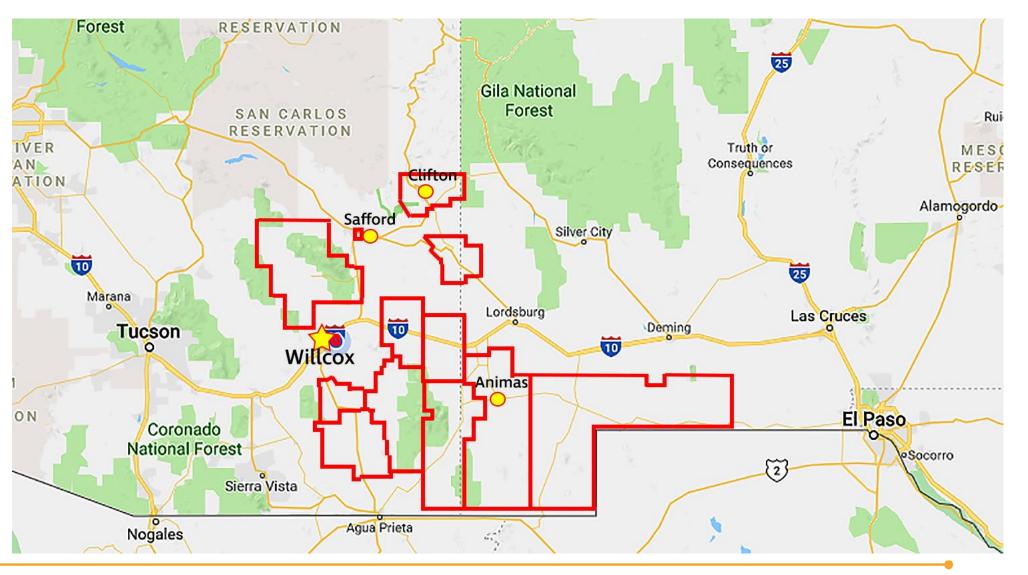

## A Little About Valley

OULEVARD OL

1995

2000

2007

Valley Telephone Cooperative is incorporated

Purchased four exchanges, became Copper Valley Telephone Combined all companies under one umbrella, new logo Valley TeleCom Group Built fiber network in two CLECs: Safford and Willcox, AZ

## By The Numbers

- Southeast AZ & southwest NM
- 10,467 sq. mi.
  - Iowa 56,273 sq mi
  - Vermont 9,616 sq mi
  - Rhode Island 1,212 sq mi.

### 4 offices

- Animas, NM
- Clifton, AZ
- Safford, AZ
- Willcox, AZ (Headquarters)