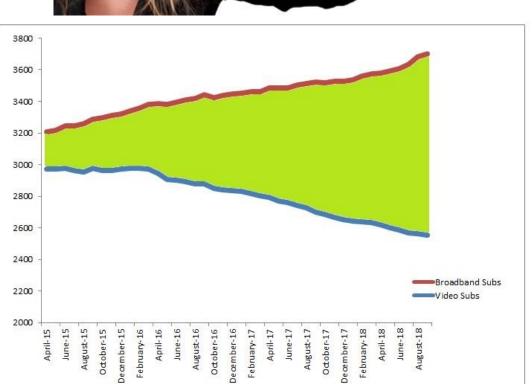

## "But What If They Drop Our Broadband, Too?"

- Fear of reaching the "tipping point"
  - Losing more video revenue than margin savings
  - Customers dropping broadband, too
- In last three years, average bill increased by \$30+ per month
- Profitability only improves!
  - Video penetration  $\downarrow$
  - Broadband penetration ↑

### **Broadband & Video Subscriber Count**