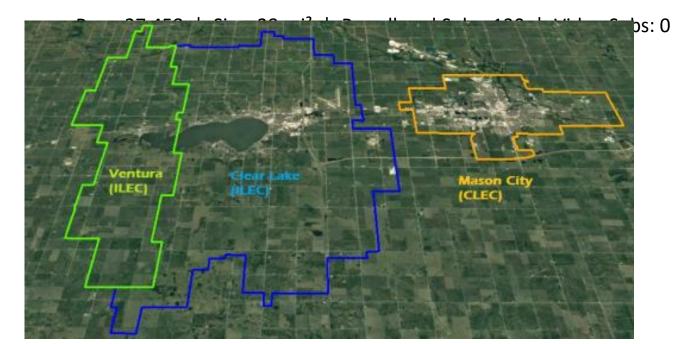

### **Service Area and Population**

#### Clear Lake (ILEC residential & business)

Pop.: 7,682 | Size: 100 mi<sup>2</sup> | Broadband Subs: 3,300 | Video Subs: 2,400

#### **Ventura (ILEC residential & business)**

Pop.: 721 | Size: 42 mi<sup>2</sup> | Broadband Subs: 290 | Video Subs: 200

#### Mason City (CLEC business only)