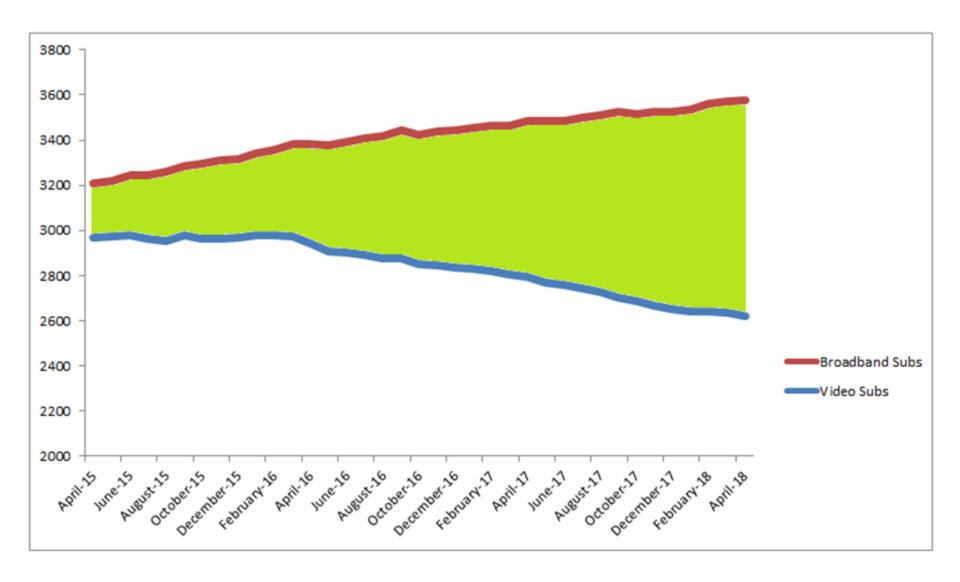

### **Broadband & Video Subscriber Count**

## "But What If They Drop Our Broadband, Too?"

- Fear of reaching the "tipping point"
  - Losing more video revenue than margin savings
  - Customers dropping broadband, too
- In last three years, average bill increased by \$30+ per month
- Profitability only improves!
  - Video penetration  $\downarrow$
  - Broadband penetration ↑